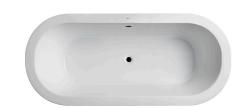

## Description

noke

PORCELANOSA BATHROOMS

bathtub, built-in , without brassware, oval 190x87, built-in version with support feet, center bath waste, 4mm sanitary acrylic.

Finish