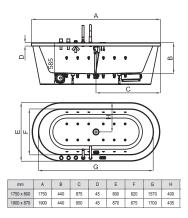

Baths

MINIMAL





## Description

noke

PORCELANOSA BATHROOMS

bathtub, built-in , without brassware, oval 190x87, built-in version with support feet, center bath waste, 4mm sanitary acrylic.

Finish



## Technical drawing

Dimensions in mm



## Warranty:For a warranty or other information on this product, visit our Web address: www.noken.com

Legal disclaimer: All details provided by the NOKEN's Product has an information purpose without any contractual value. In order to obtain further information about the materials and their installation please visit our showrooms. NOKEN reserves the right to modify or delete any information on this site. The images and colours shown in this site may differ from the real ones.

© 2023 noken | Edition: 22/02/2023 INT Ref.074745